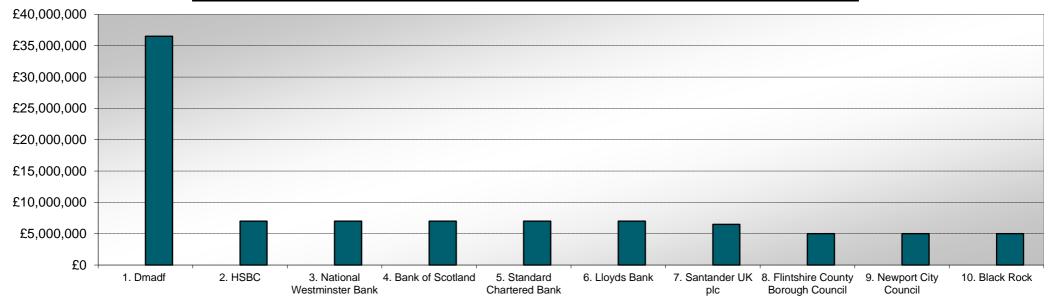

| Counterparty                         | Principal   | % of Total<br>Holding | WAM<br>(Days) | WAYield | WADefault |
|--------------------------------------|-------------|-----------------------|---------------|---------|-----------|
| 1. Dmadf                             | £36,500,000 | 32.30%                | 25            | 0.00%   | 0.001%    |
| 2. HSBC                              | £7,000,000  | 6.19%                 | 1             | 0.03%   | 0.000%    |
| 3. National Westminster Bank         | £7,000,000  | 6.19%                 | 183           | 0.11%   | 0.047%    |
| 4. Bank of Scotland                  | £7,000,000  | 6.19%                 | 1             | 0.01%   | 0.000%    |
| 5. Standard Chartered Bank           | £7,000,000  | 6.19%                 | 1             | 0.10%   | 0.000%    |
| 6. Lloyds Bank                       | £7,000,000  | 6.19%                 | 1             | 0.10%   | 0.000%    |
| 7. Santander UK plc                  | £6,500,000  | 5.75%                 | 1             | 0.58%   | 0.000%    |
| 8. Flintshire County Borough Council | £5,000,000  | 4.42%                 | 54            | 0.03%   | 0.002%    |
| 9. Newport City Council              | £5,000,000  | 4.42%                 | 19            | 0.05%   | 0.001%    |
| 10. Black Rock                       | £5,000,000  | 4.42%                 | 1             | 0.01%   | 0.000%    |